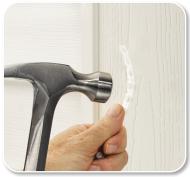

### Perfect Match, Clean Finish

Cortex plugs are made from the same material as the trim, creating a 100% perfect match every time.

### **Pre-Aligned Collated Strips**

Cortex plugs come on a collated strip with pre-aligned grains, so there's no need to fumble around with loose plugs.