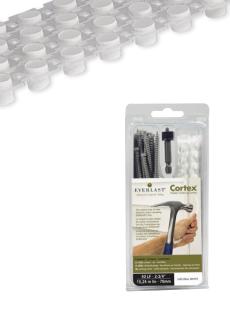

# **Everlast Advanced Composite Siding**& Cortex Hidden Fasteners for Everlast Premium Color-Matched Trim

Cortex Collated Plugs and Fastening Kit is now available for all Everlast Premium Color-Matched Trim in all 15 colors!

### **Pre-Aligned Collated Strips**

Cortex plugs come on a collated strip with pre-aligned grains, so there's no need to fumble around with loose plugs.

## **TORX® ttap® Drive System**

Provides superior bit engagement for a stable, wobble-free installation experience.

| Everlast/Cortex Collated Product Offering |         |
|-------------------------------------------|---------|
| Color                                     | 50LF    |
| Harbor Blue                               | 6994 CB |
| Blue Spruce                               | 6994 CP |
| Willow                                    | 6994 CK |
| Spanish Moss                              | 6994 CH |
| Antique Ivory                             | 6994 CG |
| Sand Dune                                 | 6994 CD |
| Misty Taupe                               | 6994 CA |
| Chestnut                                  | 6994 CJ |
| Saddle Wood                               | 6994 CQ |
| Seaside Grey                              | 6994 CC |
| Slate                                     | 6994 CN |
| Flagstone                                 | 6994 CL |
| Storm Grey                                | 6994 CR |
| Cabernet Red                              | 6994 CE |
| Natural White                             | 6994 CO |