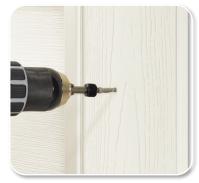

## **TORX® ttap® Drive System**

Provides superior bit engagement for a stable, wobble-free installation experience.

| Everlast/Cortex Collated Product Offering |         |
|-------------------------------------------|---------|
| Color                                     | 50LF    |
| Harbor Blue                               | 6994 CB |
| Blue Spruce                               | 6994 CP |
| Willow                                    | 6994 CK |
| Spanish Moss                              | 6994 CH |
| Antique Ivory                             | 6994 CG |
| Sand Dune                                 | 6994 CD |
| Misty Taupe                               | 6994 CA |
| Chestnut                                  | 6994 CJ |
| Saddle Wood                               | 6994 CQ |
| Seaside Grey                              | 6994 CC |
| Slate                                     | 6994 CN |
| Flagstone                                 | 6994 CL |
| Storm Grey                                | 6994 CR |
| Cabernet Red                              | 6994 CE |
| Natural White                             | 6994 CO |